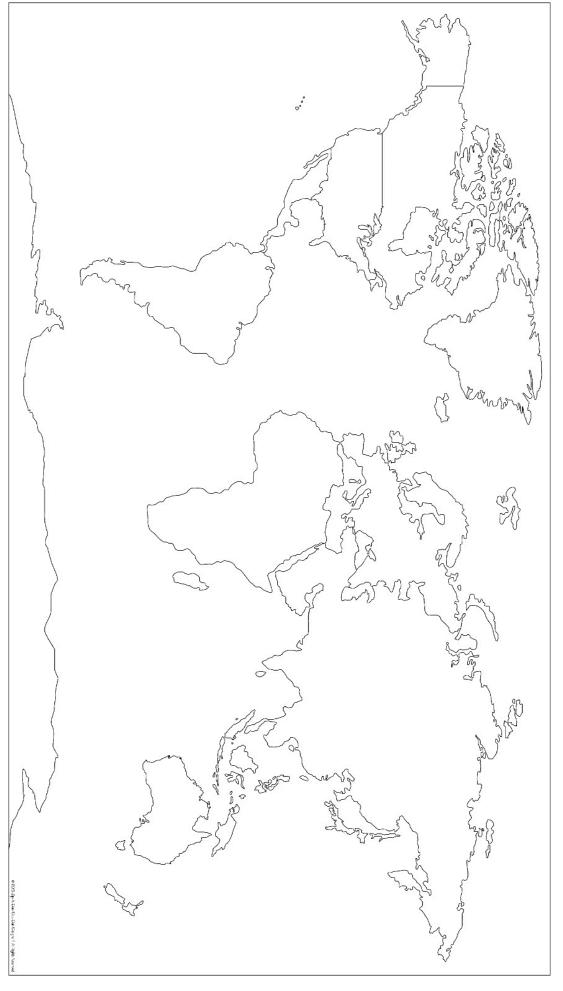

#### Topic: Rank size and population of the continents

Look the map of continents below, guess the size and population of the continents and find out the truth.

1. write down each continent name.

| • | continents from only the outlines? | Cut apart the cards.  Arrange the continents to create a world map. |  |  |  |
|---|------------------------------------|---------------------------------------------------------------------|--|--|--|
|   |                                    |                                                                     |  |  |  |
|   |                                    |                                                                     |  |  |  |
|   |                                    |                                                                     |  |  |  |
|   |                                    |                                                                     |  |  |  |
|   |                                    |                                                                     |  |  |  |
|   |                                    |                                                                     |  |  |  |
|   |                                    |                                                                     |  |  |  |
|   |                                    |                                                                     |  |  |  |
|   |                                    |                                                                     |  |  |  |