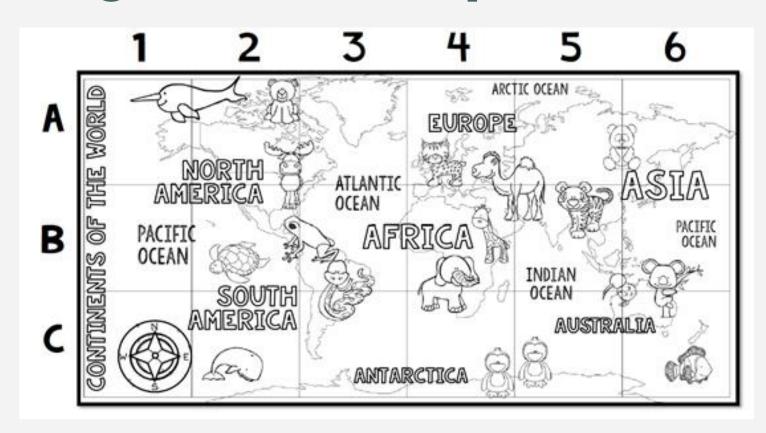

# Arrange the world puzzle

# Arrange the world puzzle

- This is Antarctica Continent
- Relative Antarctica is in south of Africa Location
- You can find penguins here. Highlights

19 Landmark icons From 18 Famous City