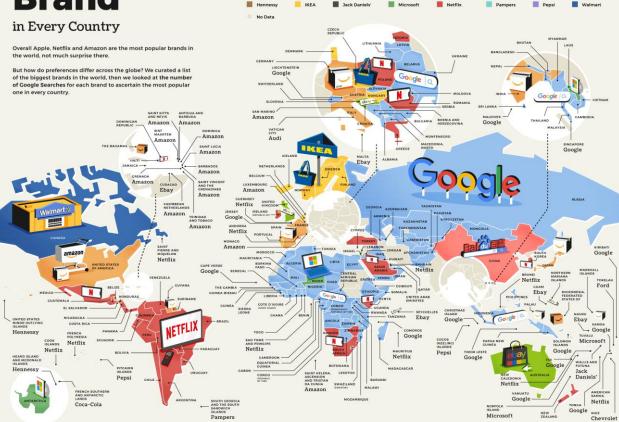

#### The Most Popular

# Consumer Brand

World's Most Popular Brands

**O NETFLIX** 

amazon.

#### The Most Popular Consumer Brand (in Rest of Asia and Oceania