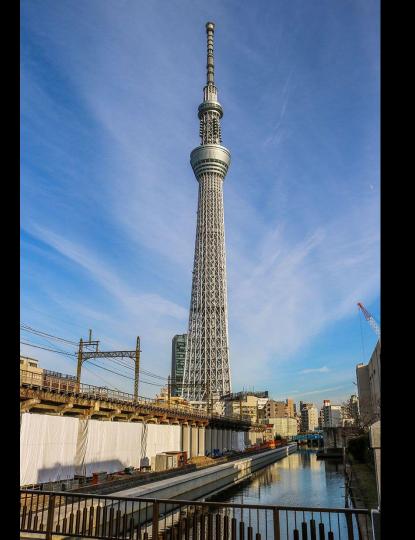

# Challenge yourself

# Be responsible for your learning

Cooperate with others

Discipline

# Arrange the world puzzle



# Work in Groups!

Stay in your group.

Give thoughtful feedback. Respect others & their thoughts. On task all the time. Use soft voice. Participate actively.

# Arrange the world puzzle

- This is Antarctica Continent
- Relative Antarctica is in south of Africa Location
- You can find penguins here. Highlights





19 Landmark icons From 18 Famous City

#### ç

# Can you identify these famous world landmarks?





Landmark



Egypt, Asia



Location of landmark















# Skytree











# Leaning Tower of Pisa



## **Burj Khalifa**



## Egyptian pyramids





## **Eiffel Tower**

#### 21

# Where are these landmarks?



Great Wall is in China, Asia.





## Task: Create your landmarks Map

- Use a large world map.
- Lay out all the landmark cards on the correct continents.
- Make a world map of landmarks.

### Appealing Title

















Eiffel Tower



#### **Make 4 Sentences**

- Continent
- Location
- **Feature**
- Landmark

**Class 701** Group Name









#### The Most Popular

# Consumer Brand



World's Most Popular Brands

**O NETFLIX** 

amazon.



#### The Most Popular Consumer Brand (in Rest of Asia and Oceania







### **SANTA'S ROUTE**

**Based on NORAD description**