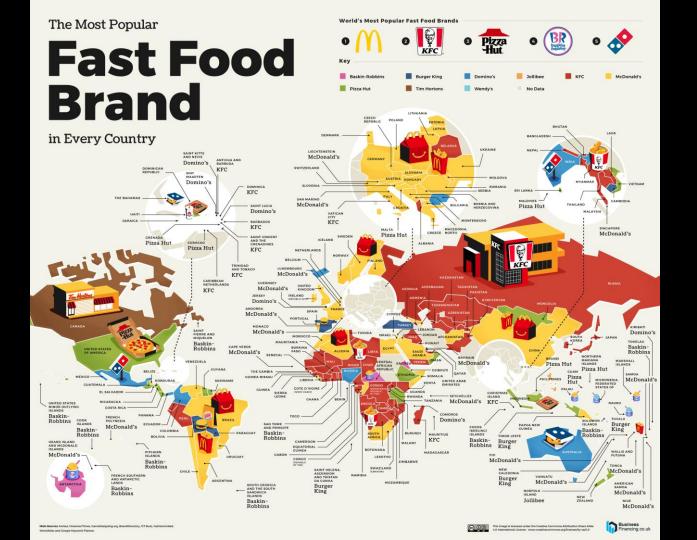

is is Antarctica Continent
- Relative Antarctica is in south of Africa Location
- You can find penguins here. Highlights





19 Landmark icons From 18 Famous City

#### ç

# Can you identify these famous world landmarks?





Landmark



Egypt, Asia



Location of landmark















# Skytree











# Leaning Tower of Pisa



## **Burj Khalifa**



## Egyptian pyramids





## **Eiffel Tower**

#### 21

# Where are these landmarks?



Great Wall is in China, Asia.





## Task: Create your landmarks Map

- Use a large world map.
- Lay out all the landmark cards on the correct continents.
- Make a world map of landmarks.

### Appealing Title

















Eiffel Tower



#### **Make 4 Sentences**

- Continent
- Location
- **Feature**
- Landmark

**Class 701** Group Name









#### The Most Popular

# Consumer Brand



World's Most Popular Brands

**O NETFLIX** 

amazon.



#### The Most Popular Consumer Brand (in Rest of Asia and Oceania







### **SANTA'S ROUTE**

**Based on NORAD description**