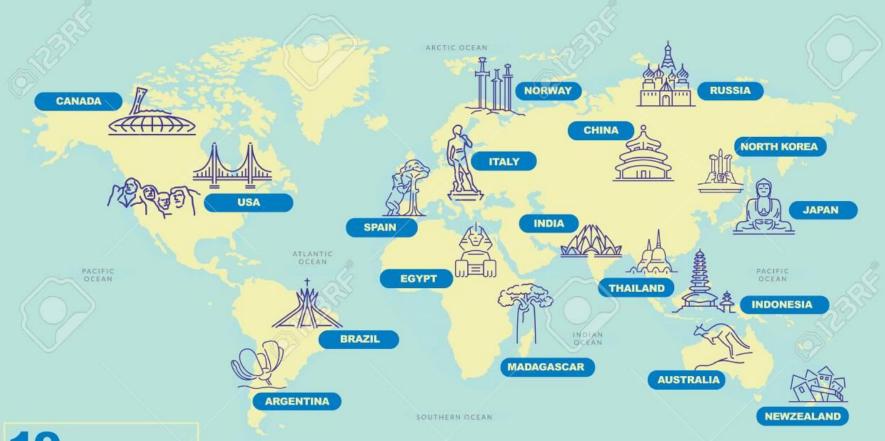

# Can you identify these famous world landmarks?

Landmark

Egypt, Asia

Location of landmark

# Where are these landmarks?

Great Wall is in China, Asia.

## Task: Create your landmarks Map

- Use a large world map.
- Lay out all the landmark cards on the correct continents.
- Make a world map of landmarks.