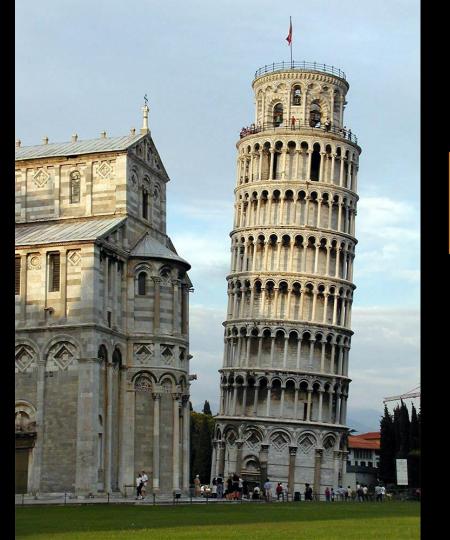

# Challenge yourself

# Be responsible for your learning

Cooperate with others

Discipline

# Arrange the world puzzle



# Work in Groups!

Stay in your group.

Give thoughtful feedback. Respect others & their thoughts. On task all the time. Use soft voice. Participate actively.

# Arrange the world puzzle

- This is Antarctica Continent
- Relative Antarctica is in south of Africa Location
- You can find penguins here. Highlights





19 Landmark icons From 18 Famous City

#### ç

# Can you identify these famous world landmarks?





Landmark



Egypt, Asia



Location of landmark















# Skytree











# Leaning Tower of Pisa



## **Burj Khalifa**



## Egyptian pyramids





## **Eiffel Tower**

#### 21

# Where are these landmarks?



Great Wall is in China, Asia.





## Task: Create your landmarks Map

- Use a large world map.
- Lay out all the landmark cards on the correct continents.
- Make a world map of landmarks.

### Appealing Title

















Eiffel Tower



#### **Make 4 Sentences**

- Continent
- Location
- **Feature**
- Landmark

**Class 701** Group Name









#### The Most Popular

# Consumer Brand



World's Most Popular Brands

**O NETFLIX** 

amazon.



#### The Most Popular Consumer Brand (in Rest of Asia and Oceania







### **SANTA'S ROUTE**

**Based on NORAD description**