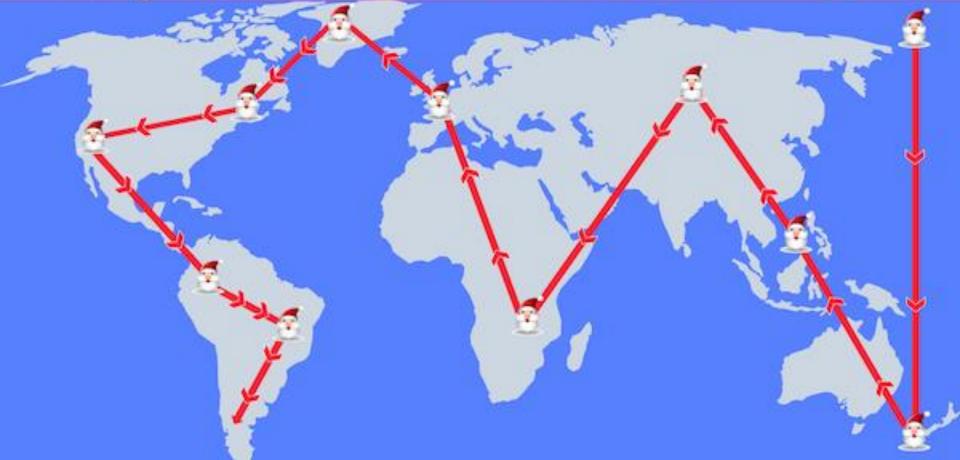

ark



Egypt, Asia



Location of landmark















# Skytree











# Leaning Tower of Pisa



## **Burj Khalifa**



## Egyptian pyramids





## **Eiffel Tower**

#### 21

# Where are these landmarks?



Great Wall is in China, Asia.





## Task: Create your landmarks Map

- Use a large world map.
- Lay out all the landmark cards on the correct continents.
- Make a world map of landmarks.

### Appealing Title

















Eiffel Tower



#### **Make 4 Sentences**

- Continent
- Location
- **Feature**
- Landmark

**Class 701** Group Name









#### The Most Popular

# Consumer Brand



World's Most Popular Brands

**O NETFLIX** 

amazon.



#### The Most Popular Consumer Brand (in Rest of Asia and Oceania







### **SANTA'S ROUTE**

**Based on NORAD description**