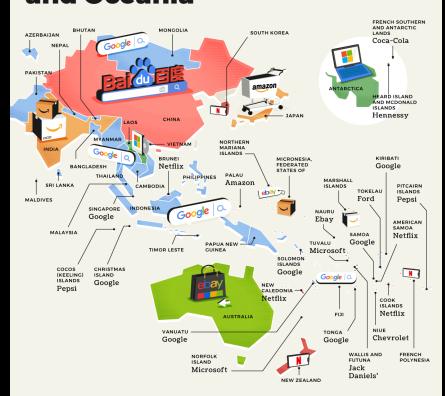

ç

# Can you identify these famous world landmarks?





Landmark



Egypt, Asia



Location of landmark















# Skytree











# Leaning Tower of Pisa



## **Burj Khalifa**



## Egyptian pyramids





## **Eiffel Tower**

#### 21

# Where are these landmarks?



Great Wall is in China, Asia.





## Task: Create your landmarks Map

- Use a large world map.
- Lay out all the landmark cards on the correct continents.
- Make a world map of landmarks.

### Appealing Title

















Eiffel Tower



#### **Make 4 Sentences**

- Continent
- Location
- **Feature**
- Landmark

**Class 701** Group Name









#### The Most Popular

# Consumer Brand



World's Most Popular Brands

**O NETFLIX** 

amazon.



#### The Most Popular Consumer Brand (in Rest of Asia and Oceania







### **SANTA'S ROUTE**

**Based on NORAD description**