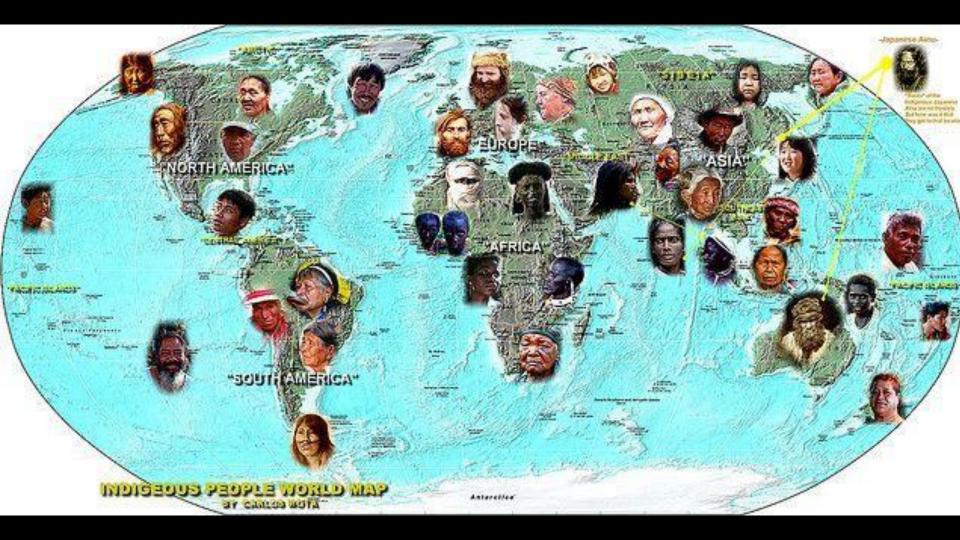

- This is Antarctica Continent
- Relative Antarctica is in south of Africa Location
- You can find penguins here. Highlights





19 Landmark icons From 18 Famous City

#### ç

# Can you identify these famous world landmarks?





Landmark



Egypt, Asia



Location of landmark















# Skytree











# Leaning Tower of Pisa



## **Burj Khalifa**



## Egyptian pyramids





## **Eiffel Tower**

#### 21

# Where are these landmarks?



Great Wall is in China, Asia.





## Task: Create your landmarks Map

- Use a large world map.
- Lay out all the landmark cards on the correct continents.
- Make a world map of landmarks.

### Appealing Title

















Eiffel Tower



#### **Make 4 Sentences**

- Continent
- Location
- **Feature**
- Landmark

**Class 701** Group Name









#### The Most Popular

# Consumer Brand



World's Most Popular Brands

**O NETFLIX** 

amazon.



#### The Most Popular Consumer Brand (in Rest of Asia and Oceania







### **SANTA'S ROUTE**

**Based on NORAD description**