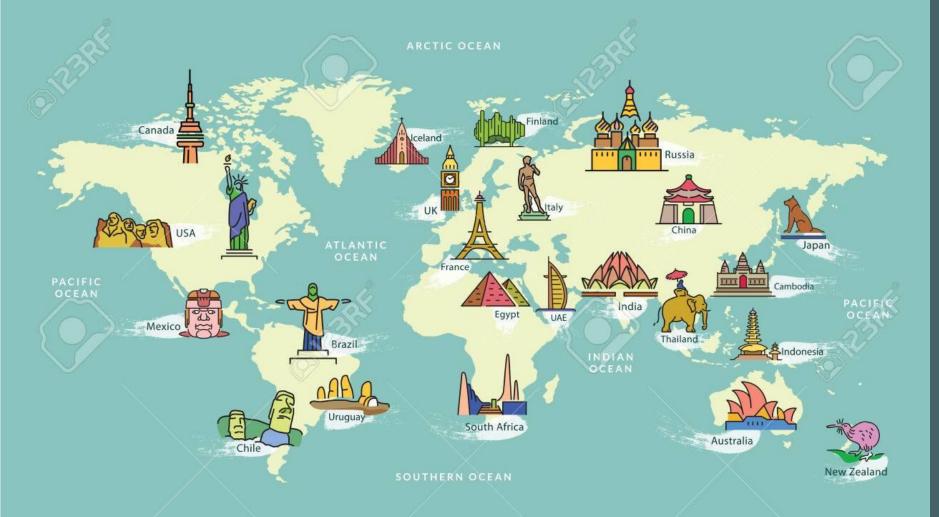

# Can you identify these famous world landmarks?

Landmark

Egypt, Asia

Location of landmark

# Where are these landmarks?

Great Wall is in China, Asia.

## Task: Create your landmarks Map

- Use a large world map.
- Lay out all the landmark cards on the correct continents.
- Make a world map of landmarks.