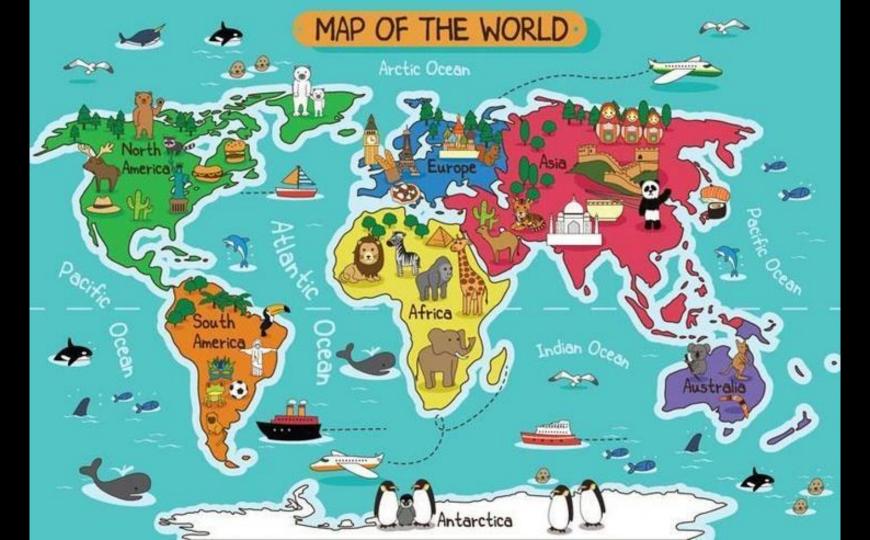

# Arrange the world puzzle

# Arrange the world puzzle

- This is Antarctica Continent
- Relative Antarctica is in south of Africa Location
- You can find penguins here. Highlights

19 Landmark icons From 18 Famous City

# Can you identify these famous world landmarks?

Landmark

Egypt, Asia

Location of landmark

# Where are these landmarks?

Great Wall is in China, Asia.

## Task: Create your landmarks Map

- Use a large world map.
- Lay out all the landmark cards on the correct continents.
- Make a world map of landmarks.