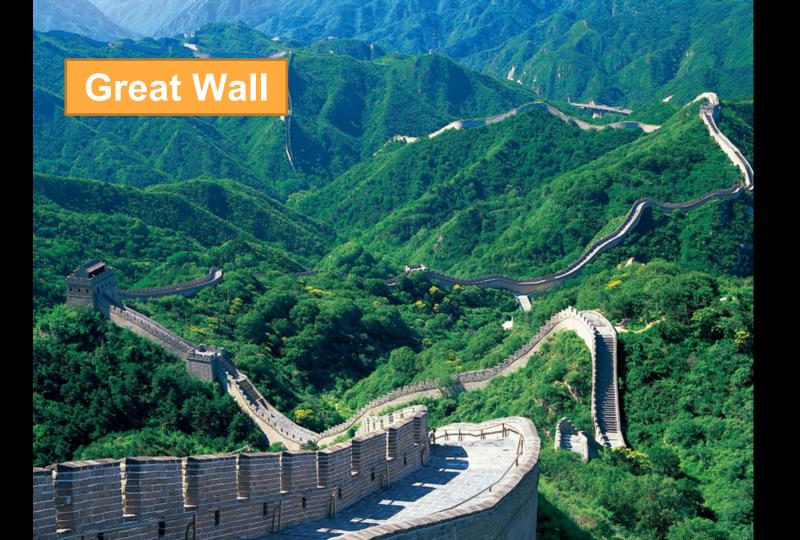

is located east of South America?

A: Oceania North America

Asia Africa













Can you identify and label the continents from only the outlines?



- 1. Write down each continent name.
- 2. Cut apart the cards.
- 3. Arrange the continents to create a world map.











## Arrange the world puzzle



# Work in Groups!

Give thoughtful feedback. Respect others & their thoughts. On task all the time. Use soft voice. Participate actively.

Stay in your group.

## Arrange the world puzzle

- This is Antarctica Continent
- Antarctica is in south of Africa Location
- You can find <u>penguins</u> here. <u>Highlights</u>
- **X** Find another 3 sentences from the song.





19 Landmark icons From 18 Famous City

# Can you identify these famous world landmarks?















# Skytree











### Leaning Tower of Pisa



#### **Burj Khalifa**



## Egyptian pyramids





#### **Eiffel Tower**

# Where are these landmarks?



Great Wall is in China, Asia.



56

### Task: Create your landmarks Map

- Use a large world map.
- Lay out all the landmark cards on the correct continents.
- Make a world map of landmarks.

#### Appealing Title

















France, Europe Eiffel Tower



#### **Make 4 Sentences**

- Continent
- Location
- Feature
- Landmark

Class 701 Group Name