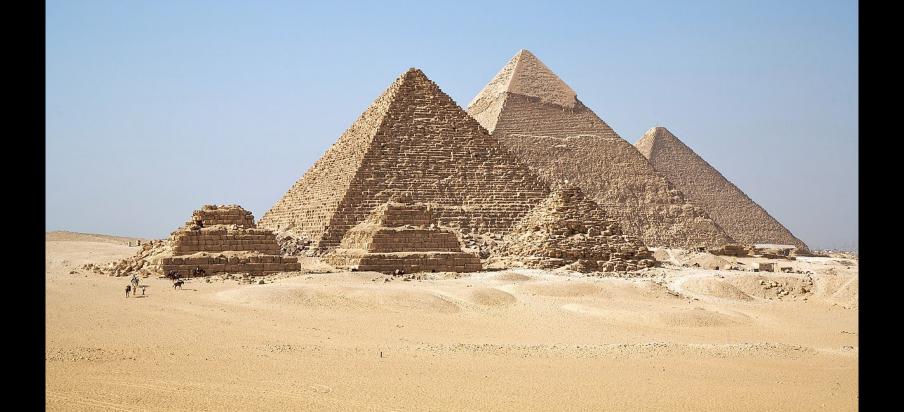

Can you identify and label the continents from only the outlines?



- 1. Write down each continent name.
- 2. Cut apart the cards.
- 3. Arrange the continents to create a world map.











## Arrange the world puzzle



# Work in Groups!

Give thoughtful feedback. Respect others & their thoughts. On task all the time. Use soft voice. Participate actively.

Stay in your group.

## Arrange the world puzzle

- This is Antarctica Continent
- Antarctica is in south of Africa Location
- You can find <u>penguins</u> here. <u>Highlights</u>
- **X** Find another 3 sentences from the song.





19 Landmark icons From 18 Famous City

# Can you identify these famous world landmarks?















# Skytree











### Leaning Tower of Pisa



#### **Burj Khalifa**



## Egyptian pyramids





#### **Eiffel Tower**

# Where are these landmarks?



Great Wall is in China, Asia.



56

### Task: Create your landmarks Map

- Use a large world map.
- Lay out all the landmark cards on the correct continents.
- Make a world map of landmarks.

#### Appealing Title

















France, Europe Eiffel Tower



#### **Make 4 Sentences**

- Continent
- Location
- Feature
- Landmark

Class 701 Group Name