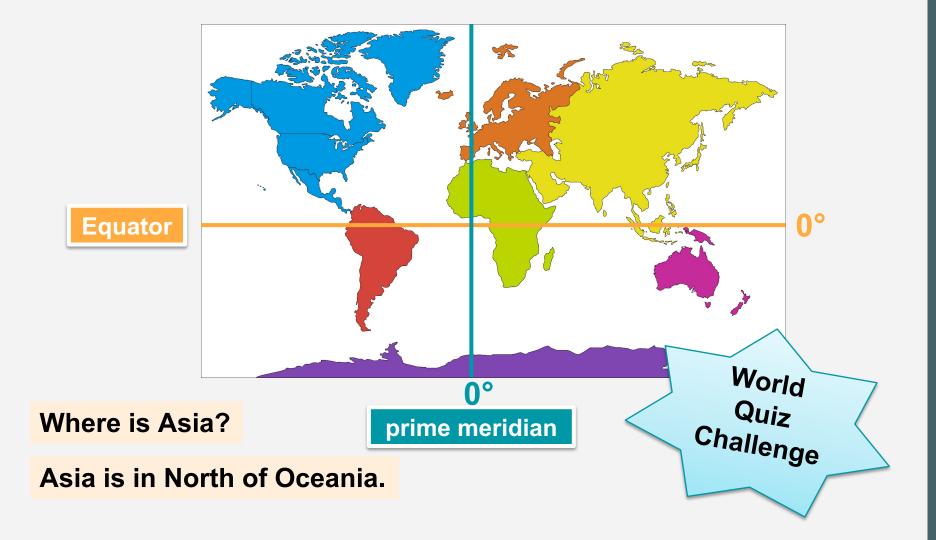

### "Continents and Oceans"

4

Our Earth is a very, very, very big place!

It is covered by water and land.

It has five huge oceans, where we can swim,

And seven continents, where we can stand.

Asia is the continent that has the most people.

And which is the wettest? It's South America!
Rainforests cover much of its face.
Millions of animal species live there. You'll find them all over the place!

- Our Earth is a very, very, very big place!
- It is covered by water and land.
- It has five huge oceans, where we can swim,
- And seven continents, where we can stand.

Asia & Europe

Europe & Africa

North & South
America

North America & Europe

North America & Europe

In which two hemispheres is Oceania located?

Southern & Eastern

Northern & Eastern

Southern & Western

Northern & Western

Southern & Eastern

Which continent is located east of South America?

A: Oceania North America

Asia Africa

Can you identify and label the continents from only the outlines?