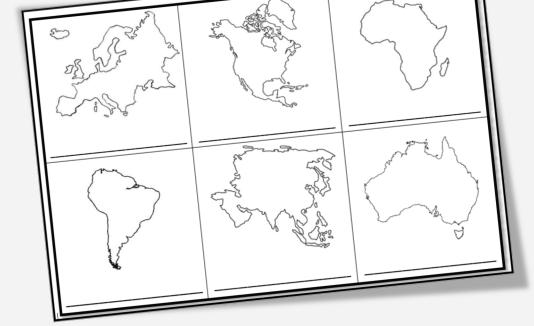

Southern & Western

Northern & Western

Southern & Eastern

Which continent is located east of South America?

A: Oceania North America

Asia Africa

Can you identify and label the continents from only the outlines?