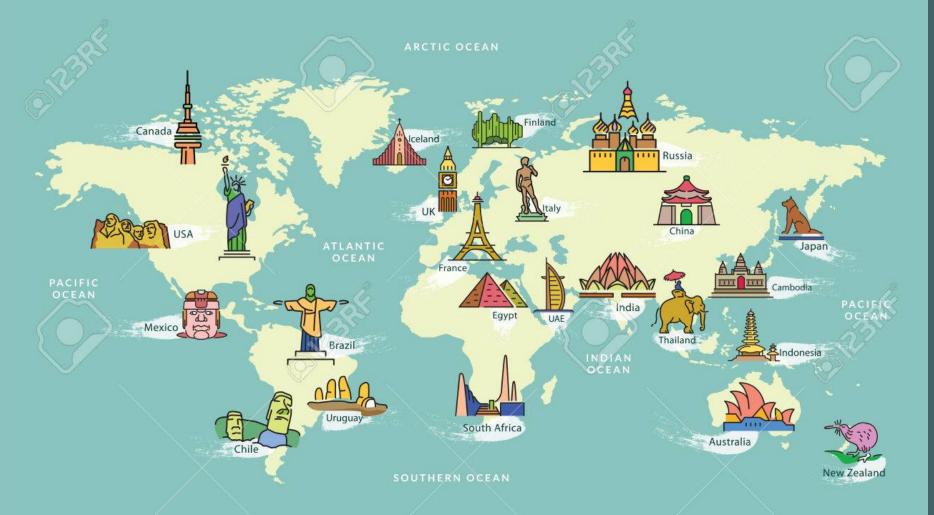

# Can you identify these famous world landmarks?

# Where are these landmarks?

Great Wall is in China, Asia.

56

#### Appealing Title

France, Europe Eiffel Tower