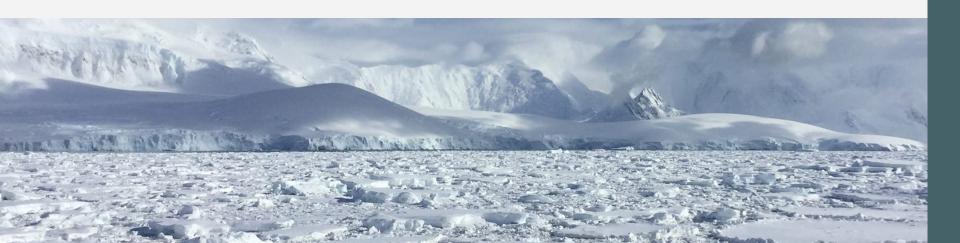

And animals both large and small.

If Africa's hottest, then which is the coldest?

Antarctica—but it's so very cold. It's only home to seals, penguins, and other birds.

Though there's snow, it's the driest, I'm told!