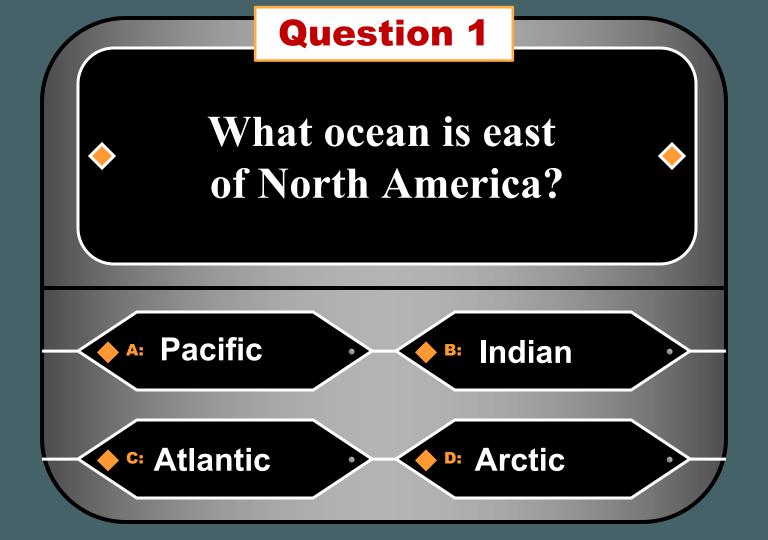

Berlin, Madrid, Paris, London, and Rome— Each city is uniquely pretty!

Last but not least is North America.

It's the continent that I know best.

It is the home of our own United States—

A wonder from East Coast to West!

But let's not forget, there are also five oceans. Please let me be quite specific. Their names are the Southern, Atlantic, and Arctic, the Indian, and the Pacific!

♦ C: Atlantic • Arctic

Which continents are entirely in the Northern Hemisphere?