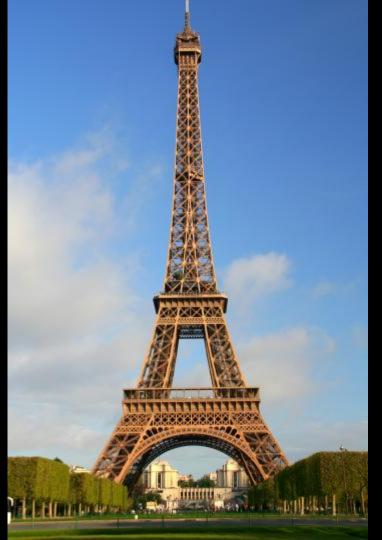

Can you identify and label the continents from only the outlines?



- 1. Write down each continent name.
- 2. Cut apart the cards.
- 3. Arrange the continents to create a world map.











## Arrange the world puzzle



# Work in Groups!

Give thoughtful feedback. Respect others & their thoughts. On task all the time. Use soft voice. Participate actively.

Stay in your group.

## Arrange the world puzzle

- This is Antarctica Continent
- Antarctica is in south of Africa Location
- You can find <u>penguins</u> here. <u>Highlights</u>
- **X** Find another 3 sentences from the song.





19 Landmark icons From 18 Famous City

# Can you identify these famous world landmarks?















# Skytree











### Leaning Tower of Pisa



#### **Burj Khalifa**



## Egyptian pyramids





#### **Eiffel Tower**

# Where are these landmarks?



Great Wall is in China, Asia.



56

### Task: Create your landmarks Map

- Use a large world map.
- Lay out all the landmark cards on the correct continents.
- Make a world map of landmarks.

#### Appealing Title

















France, Europe Eiffel Tower



#### **Make 4 Sentences**

- Continent
- Location
- Feature
- Landmark

Class 701 Group Name