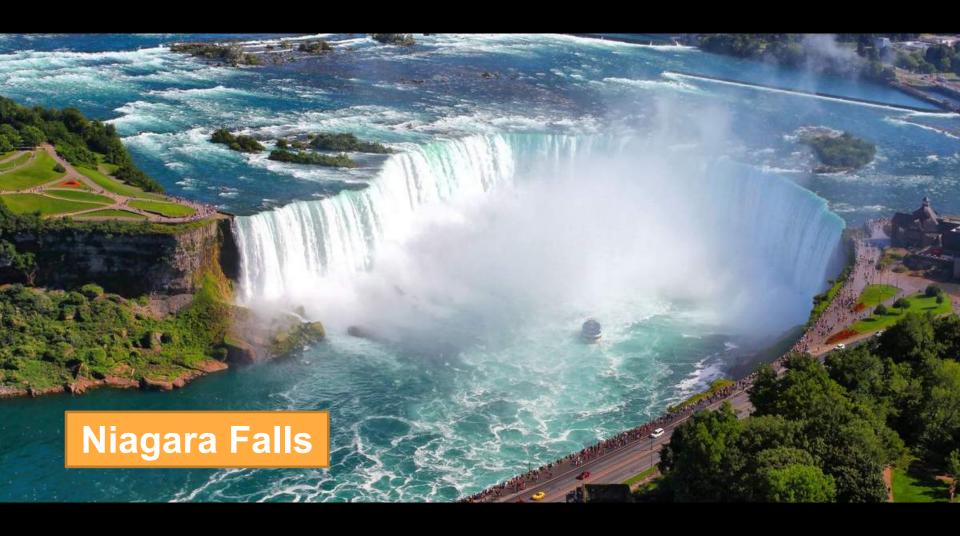

astern



Which continent is located east of South America?

A: Oceania North America

Asia Africa













Can you identify and label the continents from only the outlines?



- 1. Write down each continent name.
- 2. Cut apart the cards.
- 3. Arrange the continents to create a world map.











## Arrange the world puzzle



# Work in Groups!

Give thoughtful feedback. Respect others & their thoughts. On task all the time. Use soft voice. Participate actively.

Stay in your group.

## Arrange the world puzzle

- This is Antarctica Continent
- Antarctica is in south of Africa Location
- You can find <u>penguins</u> here. <u>Highlights</u>
- **X** Find another 3 sentences from the song.





19 Landmark icons From 18 Famous City

# Can you identify these famous world landmarks?















# Skytree











### Leaning Tower of Pisa



#### **Burj Khalifa**



## Egyptian pyramids





#### **Eiffel Tower**

# Where are these landmarks?



Great Wall is in China, Asia.



56

### Task: Create your landmarks Map

- Use a large world map.
- Lay out all the landmark cards on the correct continents.
- Make a world map of landmarks.

#### Appealing Title

















France, Europe Eiffel Tower



#### **Make 4 Sentences**

- Continent
- Location
- Feature
- Landmark

Class 701 Group Name