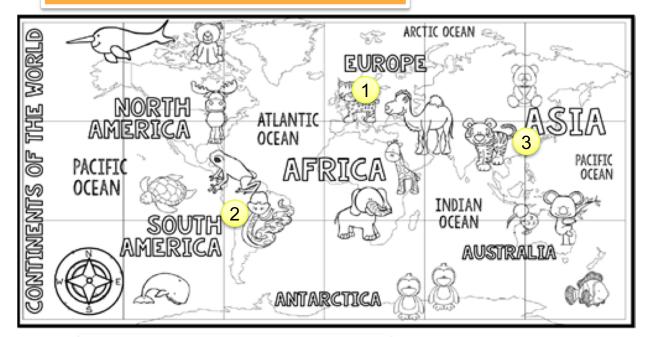

### "Continents and Oceans"

4

Our Earth is a very, very, very big place!

It is covered by water and land.

It has five huge oceans, where we can swim,

And seven continents, where we can stand.

Asia is the continent that has the most people.

It's also the largest in size.

It has the 50 highest mountains in the world—

Their peaks reach high into the skies.

Second largest is Africa.

It's the hottest continent of all.

It has the largest sandy desert in the world,

And animals both large and small.

If Africa's hottest, then which is the coldest?

Antarctica—but it's so very cold. It's only home to seals, penguins, and other birds.

Though there's snow, it's the driest, I'm told!

And which is the wettest? It's South America!
Rainforests cover much of its face.
Millions of animal species live there. You'll find them all over the place!

- Our Earth is a very, very, very big place!
- It is covered by water and land.
- It has five huge oceans, where we can swim,
- And seven continents, where we can stand.

Let's look at Australia.

It's the smallest of continents.

The fewest people call it home.

Most of its land is the bushland and outback, Where koalas and

kangaroos roam.

Now on to Europe. Though it's rather small, It has dozens of famous old cities.

Berlin, Madrid, Paris, London, and Rome— Each city is uniquely pretty!

Last but not least is North America.

It's the continent that I know best.

It is the home of our own United States—

A wonder from East Coast to West!

But let's not forget, there are also five oceans. Please let me be quite specific. Their names are the Southern, Atlantic, and Arctic, the Indian, and the Pacific!

♦ C: Atlantic • Arctic

Which continents are entirely in the Northern Hemisphere?