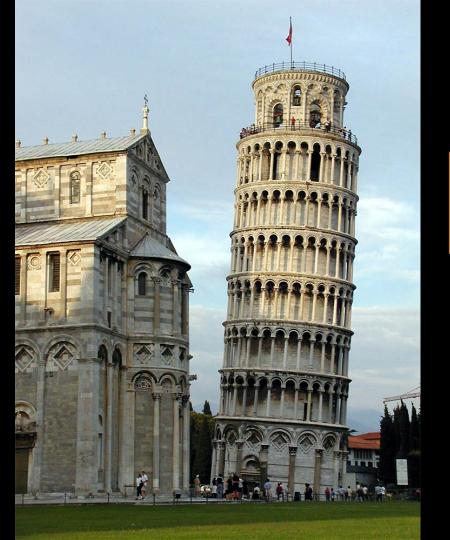

cated east of South America?

A: Oceania North America

Asia Africa













Can you identify and label the continents from only the outlines?



- 1. Write down each continent name.
- 2. Cut apart the cards.
- 3. Arrange the continents to create a world map.











## Arrange the world puzzle



# Work in Groups!

Give thoughtful feedback. Respect others & their thoughts. On task all the time. Use soft voice. Participate actively.

Stay in your group.

## Arrange the world puzzle

- This is Antarctica Continent
- Antarctica is in south of Africa Location
- You can find <u>penguins</u> here. <u>Highlights</u>
- **X** Find another 3 sentences from the song.





19 Landmark icons From 18 Famous City

# Can you identify these famous world landmarks?















# Skytree











### Leaning Tower of Pisa



#### **Burj Khalifa**



## Egyptian pyramids





#### **Eiffel Tower**

# Where are these landmarks?



Great Wall is in China, Asia.



56

### Task: Create your landmarks Map

- Use a large world map.
- Lay out all the landmark cards on the correct continents.
- Make a world map of landmarks.

#### Appealing Title

















France, Europe Eiffel Tower



#### **Make 4 Sentences**

- Continent
- Location
- Feature
- Landmark

Class 701 Group Name