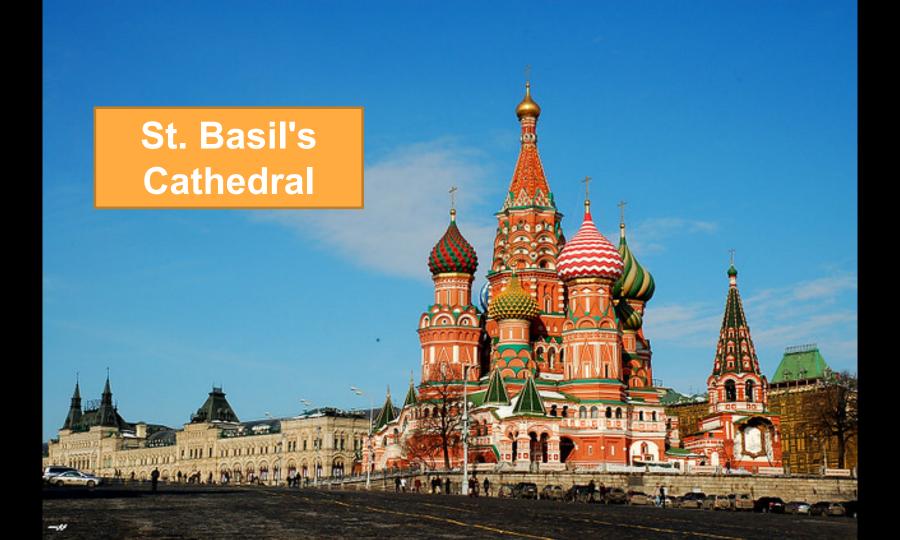

A: Oceania North America

Asia Africa













Can you identify and label the continents from only the outlines?



- 1. Write down each continent name.
- 2. Cut apart the cards.
- 3. Arrange the continents to create a world map.











## Arrange the world puzzle



# Work in Groups!

Give thoughtful feedback. Respect others & their thoughts. On task all the time. Use soft voice. Participate actively.

Stay in your group.

## Arrange the world puzzle

- This is Antarctica Continent
- Antarctica is in south of Africa Location
- You can find <u>penguins</u> here. <u>Highlights</u>
- **X** Find another 3 sentences from the song.





19 Landmark icons From 18 Famous City

# Can you identify these famous world landmarks?















# Skytree











### Leaning Tower of Pisa



#### **Burj Khalifa**



## Egyptian pyramids





#### **Eiffel Tower**

# Where are these landmarks?



Great Wall is in China, Asia.



56

### Task: Create your landmarks Map

- Use a large world map.
- Lay out all the landmark cards on the correct continents.
- Make a world map of landmarks.

#### Appealing Title

















France, Europe Eiffel Tower



#### **Make 4 Sentences**

- Continent
- Location
- Feature
- Landmark

Class 701 Group Name