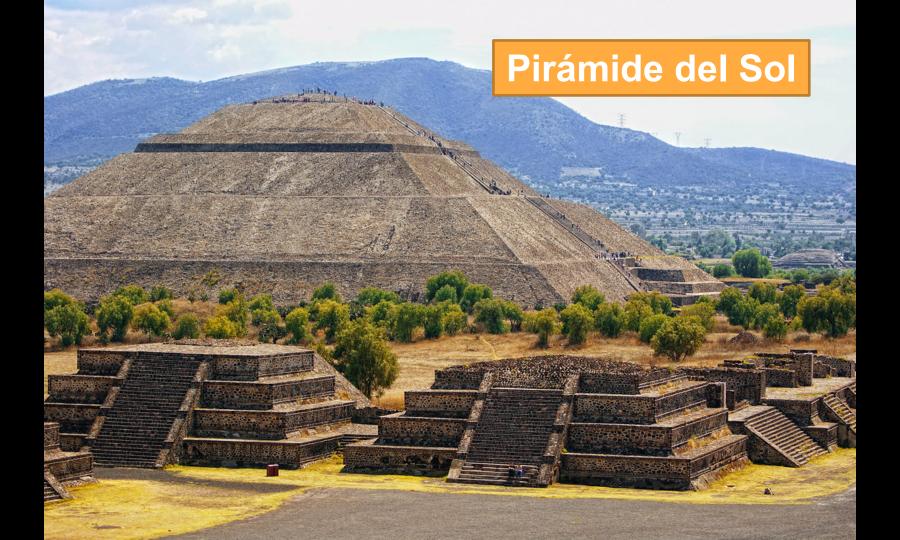

Which continent is located east of South America?

A: Oceania North America

Asia Africa













Can you identify and label the continents from only the outlines?



- 1. Write down each continent name.
- 2. Cut apart the cards.
- 3. Arrange the continents to create a world map.











## Arrange the world puzzle



# Work in Groups!

Give thoughtful feedback. Respect others & their thoughts. On task all the time. Use soft voice. Participate actively.

Stay in your group.

## Arrange the world puzzle

- This is Antarctica Continent
- Antarctica is in south of Africa Location
- You can find <u>penguins</u> here. <u>Highlights</u>
- **X** Find another 3 sentences from the song.





19 Landmark icons From 18 Famous City

# Can you identify these famous world landmarks?















# Skytree











### Leaning Tower of Pisa



#### **Burj Khalifa**



## Egyptian pyramids





#### **Eiffel Tower**

# Where are these landmarks?



Great Wall is in China, Asia.



56

### Task: Create your landmarks Map

- Use a large world map.
- Lay out all the landmark cards on the correct continents.
- Make a world map of landmarks.

#### Appealing Title

















France, Europe Eiffel Tower



#### **Make 4 Sentences**

- Continent
- Location
- Feature
- Landmark

Class 701 Group Name