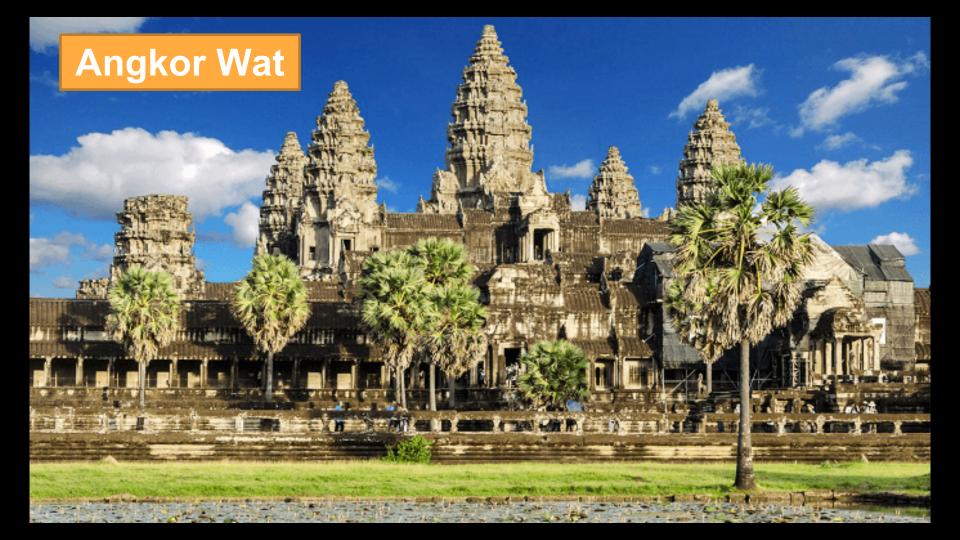

located east of South America?

A: Oceania North America

Asia Africa













Can you identify and label the continents from only the outlines?



- 1. Write down each continent name.
- 2. Cut apart the cards.
- 3. Arrange the continents to create a world map.











## Arrange the world puzzle



# Work in Groups!

Give thoughtful feedback. Respect others & their thoughts. On task all the time. Use soft voice. Participate actively.

Stay in your group.

## Arrange the world puzzle

- This is Antarctica Continent
- Antarctica is in south of Africa Location
- You can find <u>penguins</u> here. <u>Highlights</u>
- **X** Find another 3 sentences from the song.





19 Landmark icons From 18 Famous City

# Can you identify these famous world landmarks?















# Skytree











### Leaning Tower of Pisa



#### **Burj Khalifa**



## Egyptian pyramids





#### **Eiffel Tower**

# Where are these landmarks?



Great Wall is in China, Asia.



56

### Task: Create your landmarks Map

- Use a large world map.
- Lay out all the landmark cards on the correct continents.
- Make a world map of landmarks.

#### Appealing Title

















France, Europe Eiffel Tower



#### **Make 4 Sentences**

- Continent
- Location
- Feature
- Landmark

Class 701 Group Name