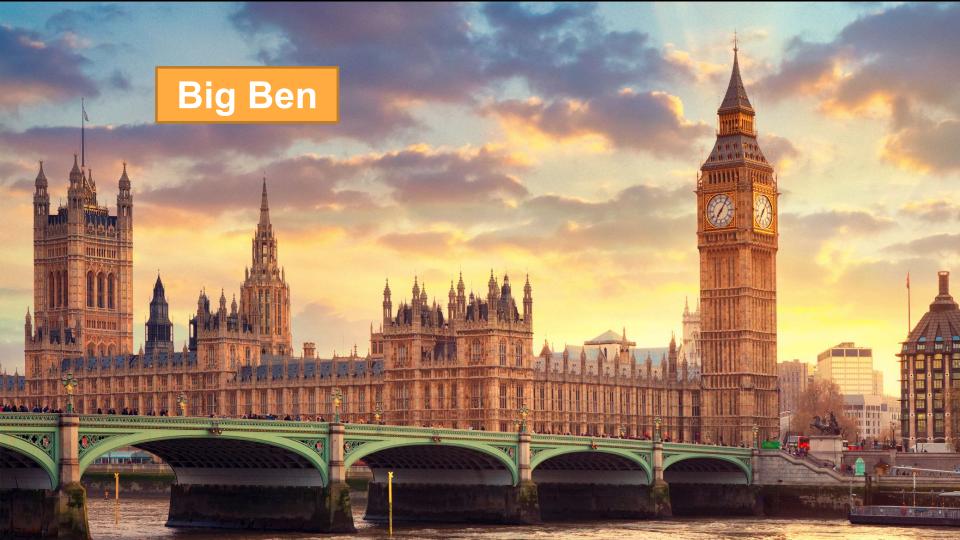

s located east of South America?

A: Oceania North America

Asia Africa













Can you identify and label the continents from only the outlines?



- 1. Write down each continent name.
- 2. Cut apart the cards.
- 3. Arrange the continents to create a world map.











## Arrange the world puzzle



# Work in Groups!

Give thoughtful feedback. Respect others & their thoughts. On task all the time. Use soft voice. Participate actively.

Stay in your group.

## Arrange the world puzzle

- This is Antarctica Continent
- Antarctica is in south of Africa Location
- You can find <u>penguins</u> here. <u>Highlights</u>
- **X** Find another 3 sentences from the song.





19 Landmark icons From 18 Famous City

# Can you identify these famous world landmarks?















# Skytree











### Leaning Tower of Pisa



#### **Burj Khalifa**



## Egyptian pyramids





#### **Eiffel Tower**

# Where are these landmarks?



Great Wall is in China, Asia.



56

### Task: Create your landmarks Map

- Use a large world map.
- Lay out all the landmark cards on the correct continents.
- Make a world map of landmarks.

#### Appealing Title

















France, Europe Eiffel Tower



#### **Make 4 Sentences**

- Continent
- Location
- Feature
- Landmark

Class 701 Group Name