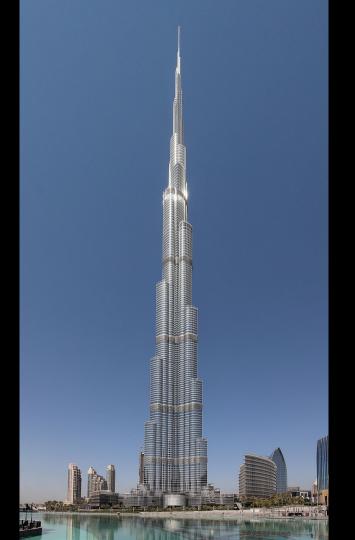

Asia Africa













Can you identify and label the continents from only the outlines?



- 1. Write down each continent name.
- 2. Cut apart the cards.
- 3. Arrange the continents to create a world map.











## Arrange the world puzzle



# Work in Groups!

Give thoughtful feedback. Respect others & their thoughts. On task all the time. Use soft voice. Participate actively.

Stay in your group.

## Arrange the world puzzle

- This is Antarctica Continent
- Antarctica is in south of Africa Location
- You can find <u>penguins</u> here. <u>Highlights</u>
- **X** Find another 3 sentences from the song.





19 Landmark icons From 18 Famous City

# Can you identify these famous world landmarks?















# Skytree











### Leaning Tower of Pisa



#### **Burj Khalifa**



## Egyptian pyramids





#### **Eiffel Tower**

# Where are these landmarks?



Great Wall is in China, Asia.



56

### Task: Create your landmarks Map

- Use a large world map.
- Lay out all the landmark cards on the correct continents.
- Make a world map of landmarks.

#### Appealing Title

















France, Europe Eiffel Tower



#### **Make 4 Sentences**

- Continent
- Location
- Feature
- Landmark

Class 701 Group Name