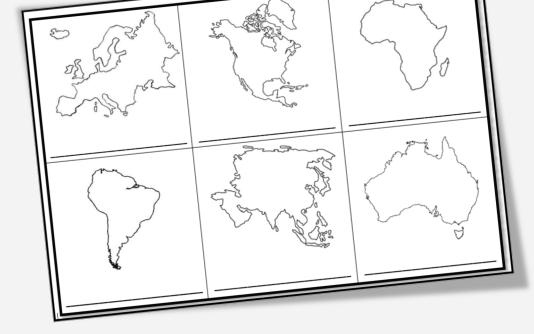

Southern & Western

Northern & Western

Southern & Eastern

Which continent is located east of South America?

A: Oceania North America

Asia Africa

Can you identify and label the continents from only the outlines?