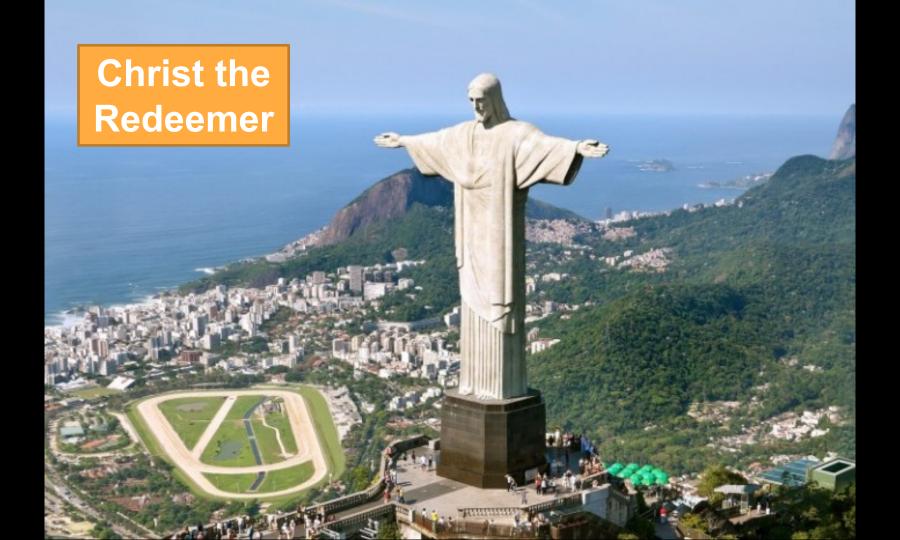

rn



Which continent is located east of South America?

A: Oceania North America

Asia Africa













Can you identify and label the continents from only the outlines?



- 1. Write down each continent name.
- 2. Cut apart the cards.
- 3. Arrange the continents to create a world map.











## Arrange the world puzzle



# Work in Groups!

Give thoughtful feedback. Respect others & their thoughts. On task all the time. Use soft voice. Participate actively.

Stay in your group.

## Arrange the world puzzle

- This is Antarctica Continent
- Antarctica is in south of Africa Location
- You can find <u>penguins</u> here. <u>Highlights</u>
- **X** Find another 3 sentences from the song.





19 Landmark icons From 18 Famous City

# Can you identify these famous world landmarks?















# Skytree











### Leaning Tower of Pisa



#### **Burj Khalifa**



## Egyptian pyramids





#### **Eiffel Tower**

# Where are these landmarks?



Great Wall is in China, Asia.



56

### Task: Create your landmarks Map

- Use a large world map.
- Lay out all the landmark cards on the correct continents.
- Make a world map of landmarks.

#### Appealing Title

















France, Europe Eiffel Tower



#### **Make 4 Sentences**

- Continent
- Location
- Feature
- Landmark

Class 701 Group Name