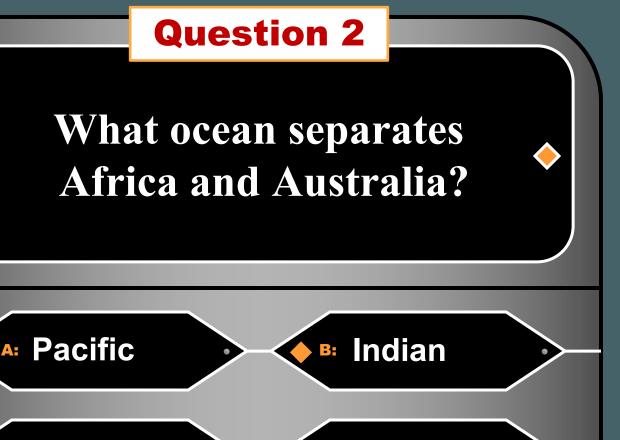

And animals both large and small.

If Africa's hottest, then which is the coldest?

Antarctica—but it's so very cold. It's only home to seals, penguins, and other birds.

Though there's snow, it's the driest, I'm told!

But let's not forget, there are also five oceans. Please let me be quite specific. Their names are the Southern, Atlantic, and Arctic, the Indian, and the Pacific!

♦ C: Atlantic • Arctic

Which continents are entirely in the Northern Hemisphere?