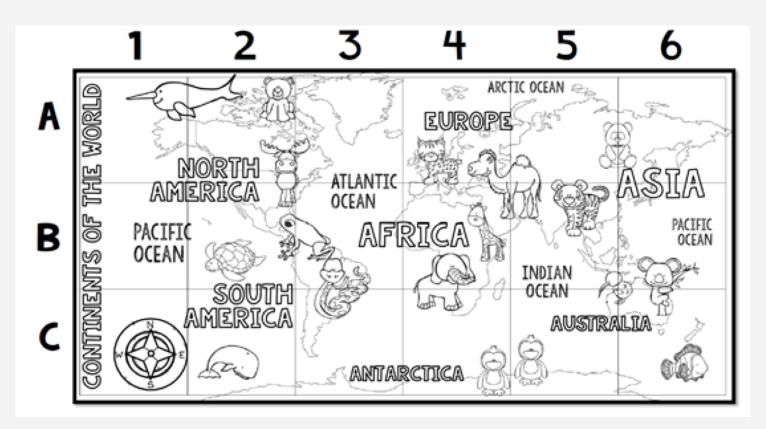

### "Continents and Oceans"

4

Our Earth is a very, very, very big place!

It is covered by water and land.

It has five huge oceans, where we can swim,

And seven continents, where we can stand.

Asia is the continent that has the most people.

But let's not forget, there are also five oceans. Please let me be quite specific. Their names are the Southern, Atlantic, and Arctic, the Indian, and the Pacific!

♦ C: Atlantic • Arctic

Which continents are entirely in the Northern Hemisphere?