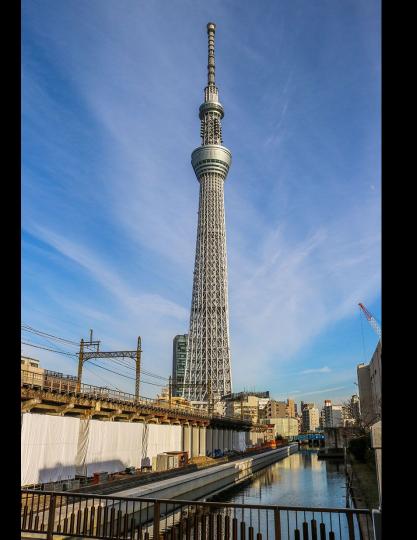

nt is located east of South America?

A: Oceania North America

Asia Africa













Can you identify and label the continents from only the outlines?



- 1. Write down each continent name.
- 2. Cut apart the cards.
- 3. Arrange the continents to create a world map.











## Arrange the world puzzle



# Work in Groups!

Give thoughtful feedback. Respect others & their thoughts. On task all the time. Use soft voice. Participate actively.

Stay in your group.

## Arrange the world puzzle

- This is Antarctica Continent
- Antarctica is in south of Africa Location
- You can find <u>penguins</u> here. <u>Highlights</u>
- **X** Find another 3 sentences from the song.





19 Landmark icons From 18 Famous City

# Can you identify these famous world landmarks?















# Skytree











### Leaning Tower of Pisa



#### **Burj Khalifa**



## Egyptian pyramids





#### **Eiffel Tower**

# Where are these landmarks?



Great Wall is in China, Asia.



56

### Task: Create your landmarks Map

- Use a large world map.
- Lay out all the landmark cards on the correct continents.
- Make a world map of landmarks.

#### Appealing Title

















France, Europe Eiffel Tower



#### **Make 4 Sentences**

- Continent
- Location
- Feature
- Landmark

Class 701 Group Name