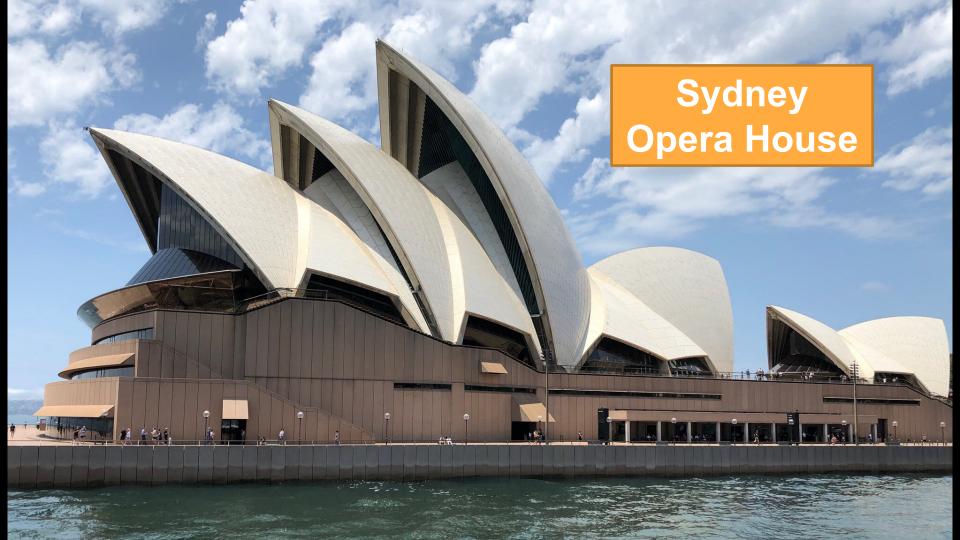

tern



Which continent is located east of South America?

A: Oceania North America

Asia Africa













Can you identify and label the continents from only the outlines?



- 1. Write down each continent name.
- 2. Cut apart the cards.
- 3. Arrange the continents to create a world map.











## Arrange the world puzzle



# Work in Groups!

Give thoughtful feedback. Respect others & their thoughts. On task all the time. Use soft voice. Participate actively.

Stay in your group.

## Arrange the world puzzle

- This is Antarctica Continent
- Antarctica is in south of Africa Location
- You can find <u>penguins</u> here. <u>Highlights</u>
- **X** Find another 3 sentences from the song.





19 Landmark icons From 18 Famous City

# Can you identify these famous world landmarks?















# Skytree











### Leaning Tower of Pisa



#### **Burj Khalifa**



## Egyptian pyramids





#### **Eiffel Tower**

# Where are these landmarks?



Great Wall is in China, Asia.



56

### Task: Create your landmarks Map

- Use a large world map.
- Lay out all the landmark cards on the correct continents.
- Make a world map of landmarks.

#### Appealing Title

















France, Europe Eiffel Tower



#### **Make 4 Sentences**

- Continent
- Location
- Feature
- Landmark

Class 701 Group Name