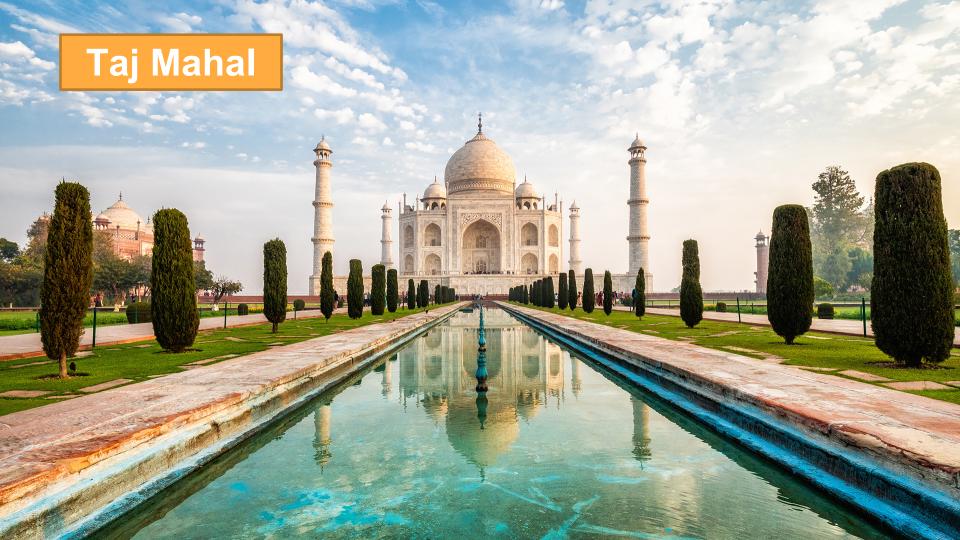

Which continent is located east of South America?

A: Oceania North America

Asia Africa













Can you identify and label the continents from only the outlines?



- 1. Write down each continent name.
- 2. Cut apart the cards.
- 3. Arrange the continents to create a world map.











## Arrange the world puzzle



# Work in Groups!

Give thoughtful feedback. Respect others & their thoughts. On task all the time. Use soft voice. Participate actively.

Stay in your group.

## Arrange the world puzzle

- This is Antarctica Continent
- Antarctica is in south of Africa Location
- You can find <u>penguins</u> here. <u>Highlights</u>
- **X** Find another 3 sentences from the song.





19 Landmark icons From 18 Famous City

# Can you identify these famous world landmarks?















# Skytree











### Leaning Tower of Pisa



#### **Burj Khalifa**



## Egyptian pyramids





#### **Eiffel Tower**

# Where are these landmarks?



Great Wall is in China, Asia.



56

### Task: Create your landmarks Map

- Use a large world map.
- Lay out all the landmark cards on the correct continents.
- Make a world map of landmarks.

#### Appealing Title

















France, Europe Eiffel Tower



#### **Make 4 Sentences**

- Continent
- Location
- Feature
- Landmark

Class 701 Group Name