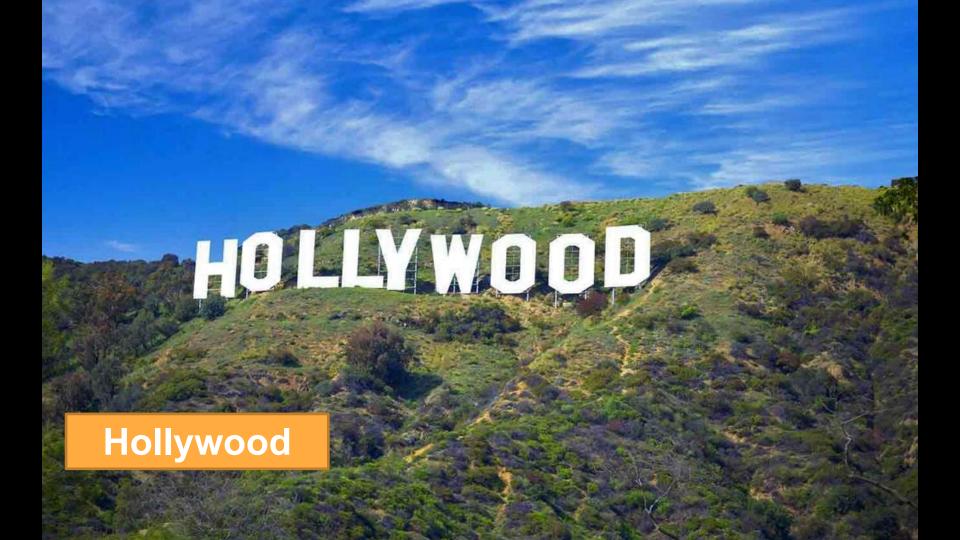

Which continent is located east of South America?

A: Oceania North America

Asia Africa













Can you identify and label the continents from only the outlines?



- 1. Write down each continent name.
- 2. Cut apart the cards.
- 3. Arrange the continents to create a world map.











## Arrange the world puzzle



# Work in Groups!

Give thoughtful feedback. Respect others & their thoughts. On task all the time. Use soft voice. Participate actively.

Stay in your group.

## Arrange the world puzzle

- This is Antarctica Continent
- Antarctica is in south of Africa Location
- You can find <u>penguins</u> here. <u>Highlights</u>
- **X** Find another 3 sentences from the song.





19 Landmark icons From 18 Famous City

# Can you identify these famous world landmarks?















# Skytree











### Leaning Tower of Pisa



#### **Burj Khalifa**



## Egyptian pyramids





#### **Eiffel Tower**

# Where are these landmarks?



Great Wall is in China, Asia.



56

### Task: Create your landmarks Map

- Use a large world map.
- Lay out all the landmark cards on the correct continents.
- Make a world map of landmarks.

#### Appealing Title

















France, Europe Eiffel Tower



#### **Make 4 Sentences**

- Continent
- Location
- Feature
- Landmark

Class 701 Group Name