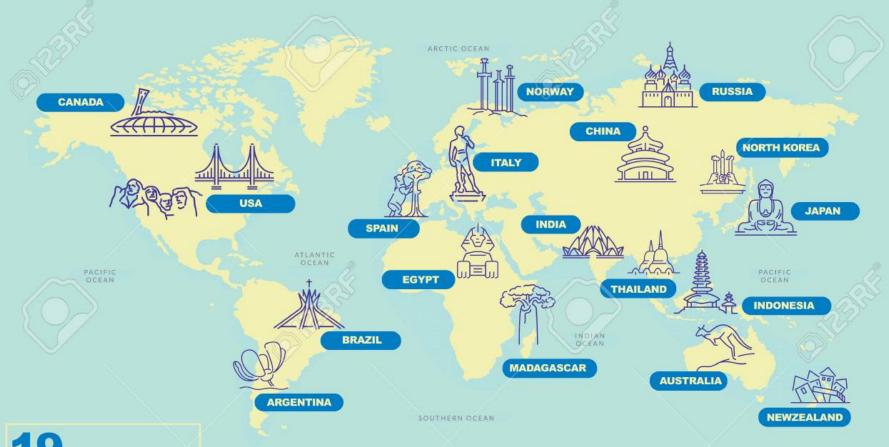

# Can you identify these famous world landmarks?

# Where are these landmarks?

Great Wall is in China, Asia.

56

### Task: Create your landmarks Map

- Use a large world map.
- Lay out all the landmark cards on the correct continents.
- Make a world map of landmarks.