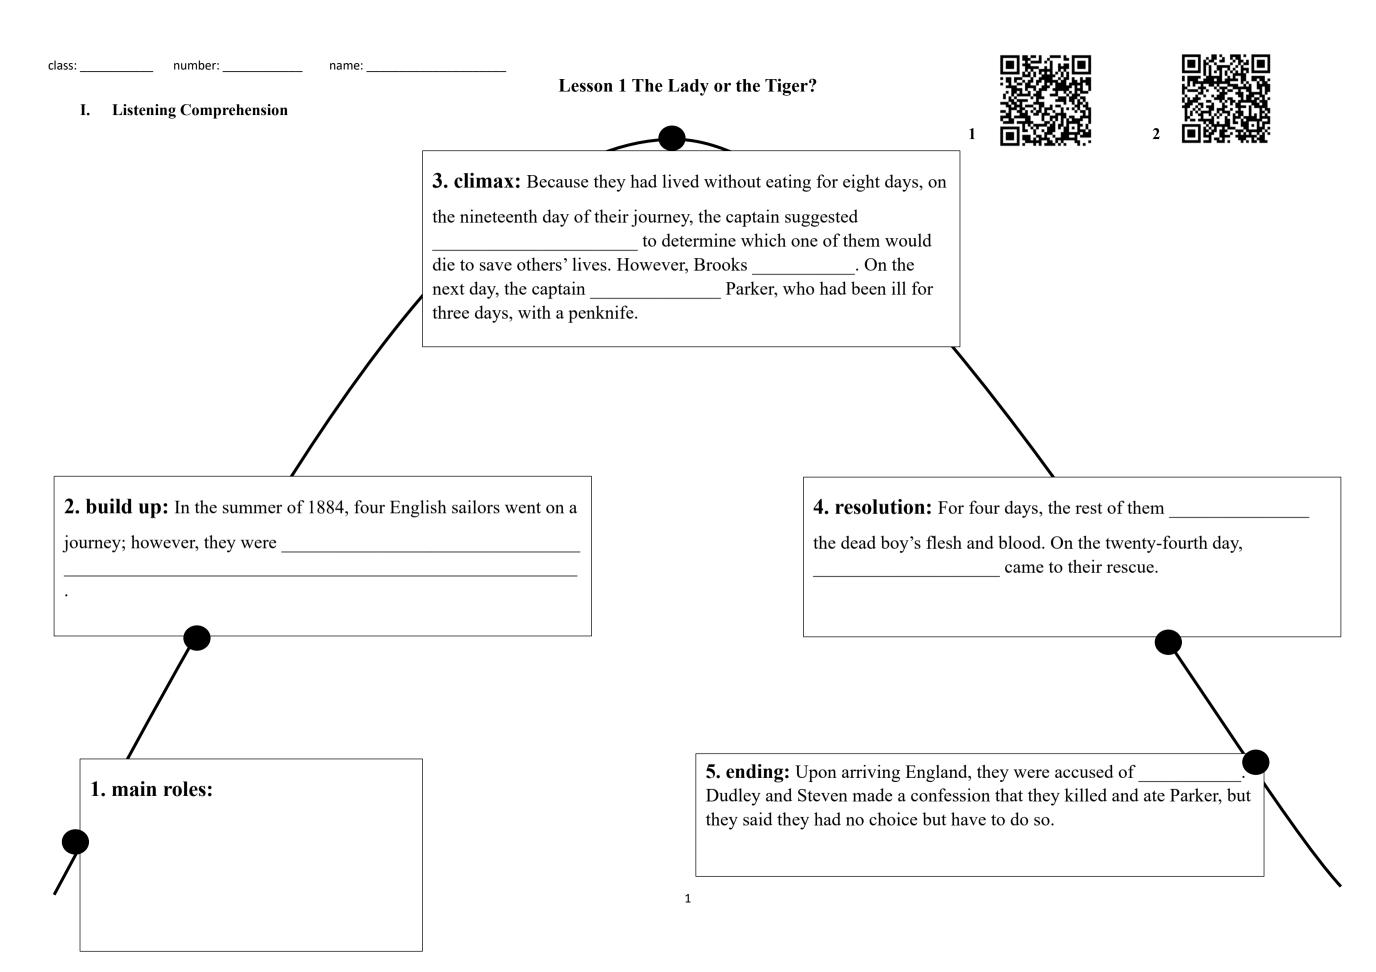

## class: \_\_\_\_\_ ni

number: \_\_\_\_\_\_ name: \_

## II. Discussion

- 1. <u>Three to four people</u> in a group.
- 2. <u>Assign each member a role</u>. (Captain, First Mate, Sailor, Cabin Boy)
- 3. Each person has to <u>scan the QR code below</u> to get a PPT.



- 4. According to your own role, <u>answer the questions on PPT</u>.
- 5. Give <u>a three-minute presentation</u> to the whole class. <u>Every member has to give oral presentation</u>.

## **III. Reading Comprehension**

|                                                                                                                                   | Crime: The handsome boy was the princess' secret lover, but he came from a family of, which was not a suitable match for a princess. |                        |