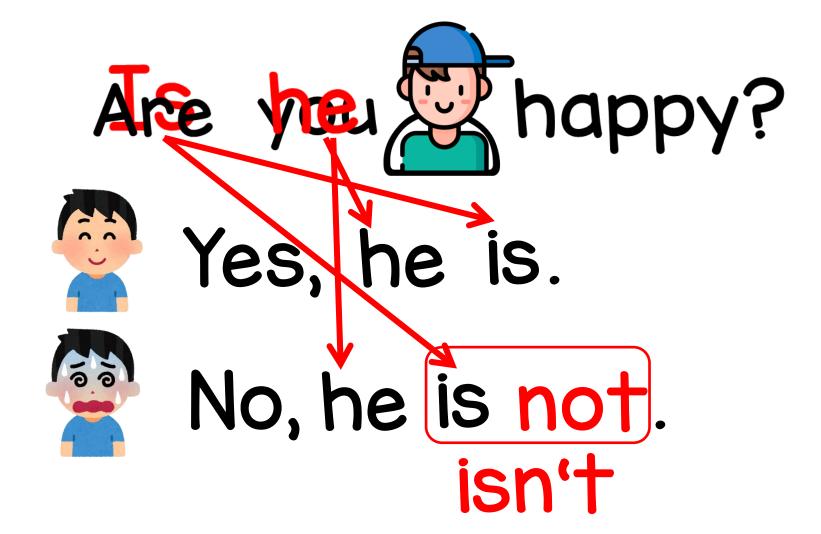

## Are you \_\_\_\_? Is he/she \_\_\_\_?



### Are you happy?



### Are you <u>sad</u>?



### Are you <u>thirsty</u>?



### Are you <u>tired</u>?



#### Are you <u>hungry</u>?



### Are you <u>angry</u>?



### Are you \_\_full\_?



#### Let's Answer!





#### Are you sad?



Yes, I am.



No, I'm not.

#### Are you angry?



Yes, I am.



No, I'm not.





### Ne



### Sne



### 



# She



### 



## She



# 















# 



#### Is he sad?



Yes, he is.



No, he isn't.

### Is he hungry?



Yes, he is.



No, he isn't.

### Is street happy? Yes, she is.



#### Is she tired?



Yes, she is.



No, she isn't.

### Is she angry?



Yes, she is.



No, she isn't.





# LET'S PRACTICES

### Is she happy? No, she isn't.



#### Is he thirsty?

Yes, he is.



## Is she hungry?

Yes, she is.



### Are you angry? Yes, I am.



#### Is he tired? Yes, he is.



### Are you sad? No, I'm not.



#### Are you full? Yes, I am.



# Is she happy?

No, she isn't.





#### Rule

- I. Everyone will get a card.
- 2. Try to find someone who has the same card as yours.



I am happy.

He is tired.

She is thirsty.



Are you happy?









#### Is he tired?











Is she sad?



No, she isn't.







#### Is she sad?