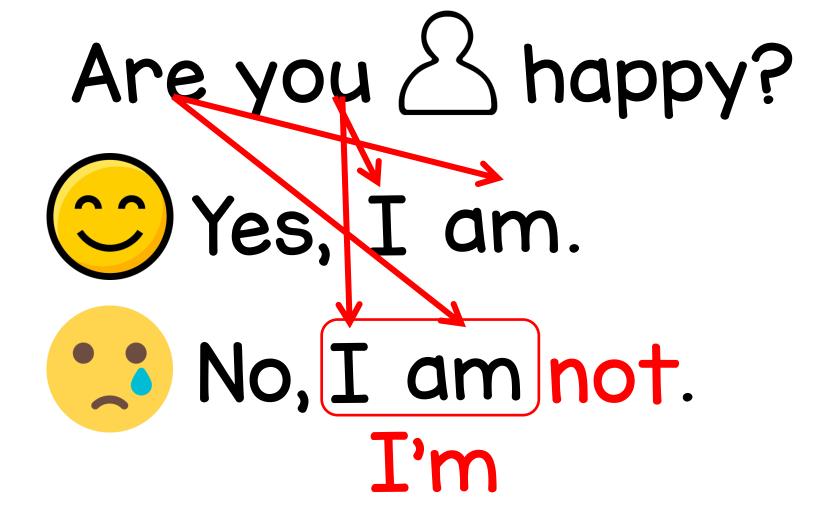

## Are you \_\_\_\_? Is he/she \_\_\_\_?



### Are you happy?



### Are you <u>sad</u>?



### Are you <u>thirsty</u>?



### Are you <u>tired</u>?



#### Are you <u>hungry</u>?



### Are you <u>angry</u>?



### Are you \_\_full\_?



#### Let's Answer!





#### Are you sad?



Yes, I am.



No, I'm not.

#### Are you angry?



Yes, I am.



No, I'm not.





### Ne



### Sne



### 



# She



### 



## She



# 















# 



#### Is he sad?



Yes, he is.



No, he isn't.

### Is he hungry?



Yes, he is.



No, he isn't.

### Is street happy? Yes, she is.



#### Is she tired?



Yes, she is.



No, she isn't.

### Is she angry?



Yes, she is.



No, she isn't.





# LET'S PRACTICES

### Is she happy? No, she isn't.



#### Is he thirsty?

Yes, he is.



## Is she hungry?

Yes, she is.



### Are you angry? Yes, I am.



#### Is he tired? Yes, he is.



### Are you sad? No, I'm not.



#### Are you full? Yes, I am.



# Is she happy?

No, she isn't.





#### Rule

- I. Everyone will get a card.
- 2. Try to find someone who