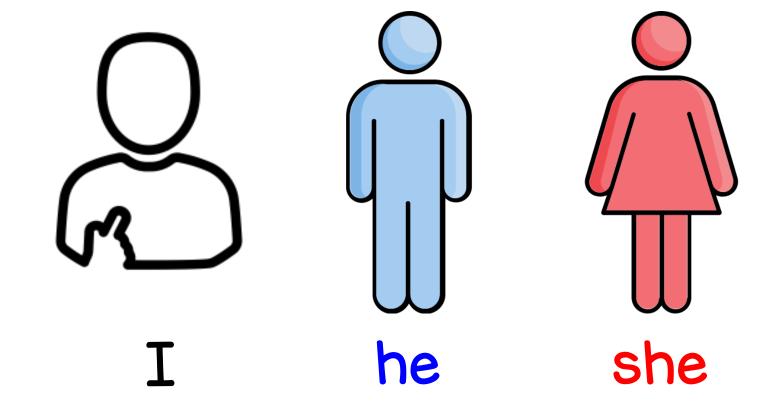

## Are you \_\_\_\_? Is he/she \_\_\_\_?



### Are you happy?



### Are you <u>sad</u>?



### Are you <u>thirsty</u>?



### Are you <u>tired</u>?



#### Are you <u>hungry</u>?



### Are you <u>angry</u>?



### Are you \_\_full\_?



#### Let's Answer!





#### Are you sad?



Yes, I am.



No, I'm not.

#### Are you angry?



Yes, I am.



No, I'm not.





### Ne



### Sne



### 



# She



### 



## She



# 















# 



#### Is he sad?



Yes, he is.



No, he isn't.

### Is he hungry?



Yes, he is.



No, he isn't.

### Is street happy? Yes, she is.



#### Is she tired?



Yes, she is.



No, she isn't.

### Is she angry?



Yes, she is.



No, she isn't.





# LET'S PRACTICES

### Is she happy? No, she isn't.



#### Is he thirsty?

Yes, he is.



## Is she hungry?

Yes, she is.



### Are you angry? Yes, I am.



#### Is he tired? Yes, he is.



### Are you sad? No, I'm not.



#### Are you full? Yes, I am.



# Is she happy?

No, she isn't.





#### Rule

- I. Everyone will get a card.
- 2. Try to find someone who has the same card as yours.



I am happy.

He is tired.

She is thirsty.



Are you happy?









#