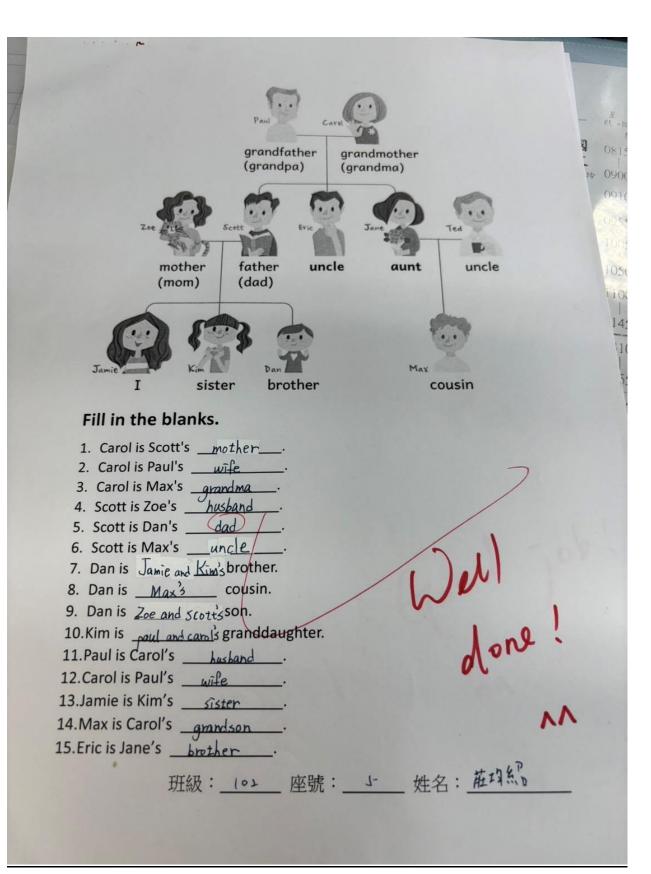

Fill in the blanks. 根據上方的 family tree,填入正確的親屬關係。

班級:\_\_\_\_\_ 座號:\_\_\_\_ 姓名:\_\_\_\_\_

| 1.                                  | Carol is | Scott's _    | <u>mother</u>  |            |
|-------------------------------------|----------|--------------|----------------|------------|
| 2.                                  | Carol is | Paul's _     | <u>wife</u> .  |            |
| 3. Carol is Max's grandmother.      |          |              |                |            |
| 4.                                  | Scott is | Zoe's        | husband        | <u>-</u> · |
| 5. Scott is Dan's <u>father</u> .   |          |              |                |            |
| 6. Scott is Max's <u>uncle</u> .    |          |              |                |            |
| 7.                                  | Dan is   | <u>Kim's</u> | brother.       |            |
| 8.                                  | Dan is   | Max's        | cousin.        |            |
| 9.                                  | Dan is   | Zoe an       | d Scott's      | son.       |
| 10.Kim is Paul and Carol's          |          |              | granddaughter. |            |
| 11.Paul is Carol's <u>husband</u> . |          |              |                | <u></u> .  |
| 12.Jamie is Kim's <u>sister</u> .   |          |              |                | <u>_</u> . |
| 13.Max is Carol's grandson          |          |              |                |            |
| 14.Eric is Jane's <u>brother</u> .  |          |              |                |            |
| 15.Jamie is Max's <u>cousin</u> .   |          |              |                |            |