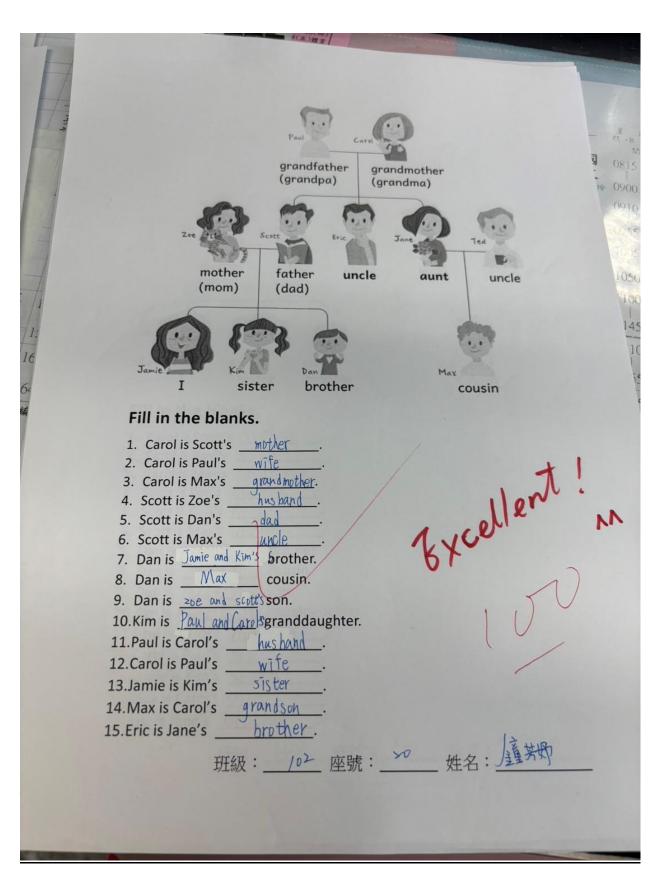

Fill in the blanks. 根據上方的 family tree,填入正確的親屬關係。

班級:\_\_\_\_\_ 座號:\_\_\_\_ 姓名:\_\_\_\_\_

| 1.                                  | Carol is | Scott's _    | <u>mother</u>  |            |
|-------------------------------------|----------|--------------|----------------|------------|
| 2.                                  | Carol is | Paul's _     | <u>wife</u> .  |            |
| 3. Carol is Max's grandmother.      |          |              |                |            |
| 4.                                  | Scott is | Zoe's        | husband        | <u>-</u> · |
| 5. Scott is Dan's <u>father</u> .   |          |              |                |            |
| 6. Scott is Max's <u>uncle</u> .    |          |              |                |            |
| 7.                                  | Dan is   | <u>Kim's</u> | brother.       |            |
| 8.                                  | Dan is   | Max's        | cousin.        |            |
| 9.                                  | Dan is   | Zoe an       | d Scott's      | son.       |
| 10.Kim is Paul and Carol's          |          |              | granddaughter. |            |
| 11.Paul is Carol's <u>husband</u> . |          |              |                | <u></u> .  |
| 12.Jamie is Kim's <u>sister</u> .   |          |              |                | <u>_</u> . |
| 13.Max is Carol's grandson          |          |              |                |            |
| 14.Eric is Jane's <u>brother</u> .  |          |              |                |            |
| 15.Jamie is Max's <u>cousin</u> .   |          |              |                |            |