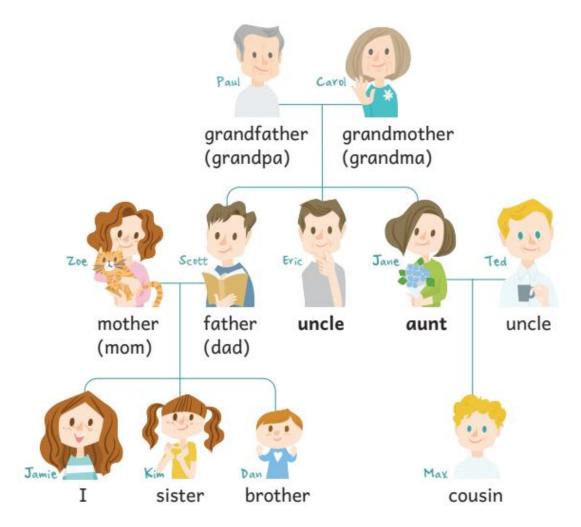

Fill in the blanks. 根據上方的 family tree,填入正確的親屬關係。

班級:\_\_\_\_\_ 座號:\_\_\_\_ 姓名:\_\_\_\_\_

| 1.                                  | Carol is | Scott's _    | <u>mother</u>  |            |
|-------------------------------------|----------|--------------|----------------|------------|
| 2.                                  | Carol is | Paul's _     | <u>wife</u> .  |            |
| 3. Carol is Max's grandmother.      |          |              |                |            |
| 4.                                  | Scott is | Zoe's        | husband        | <u>-</u> · |
| 5. Scott is Dan's <u>father</u> .   |          |              |                |            |
| 6. Scott is Max's <u>uncle</u> .    |          |              |                |            |
| 7.                                  | Dan is   | <u>Kim's</u> | brother.       |            |
| 8.                                  | Dan is   | Max's        | cousin.        |            |
| 9.                                  | Dan is   | Zoe an       | d Scott's      | son.       |
| 10.Kim is Paul and Carol's          |          |              | granddaughter. |            |
| 11.Paul is Carol's <u>husband</u> . |          |              |                | <u></u> .  |
| 12.Jamie is Kim's <u>sister</u> .   |          |              |                | <u>_</u> . |
| 13.Max is Carol's grandson          |          |              |                |            |
| 14.Eric is Jane's <u>brother</u> .  |          |              |                |            |
| 15.Jamie is Max's <u>cousin</u> .   |          |              |                |            |