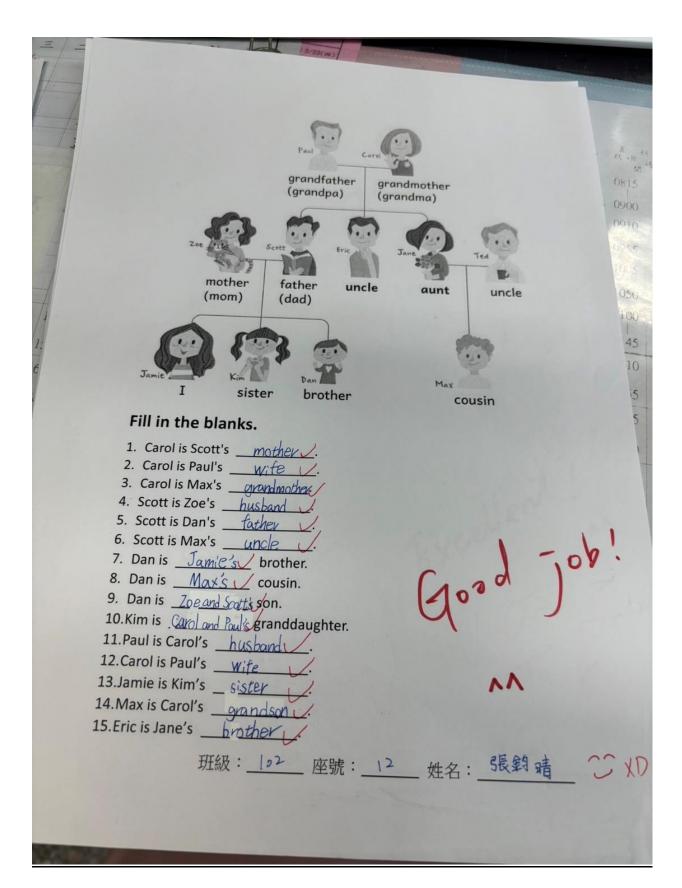

Fill in the blanks. 根據上方的 family tree,填入正確的親屬關係。

班級:\_\_\_\_\_ 座號:\_\_\_\_ 姓名:\_\_\_\_\_

| 1.                                  | Carol is | Scott's _    | <u>mother</u>  |            |
|-------------------------------------|----------|--------------|----------------|------------|
| 2.                                  | Carol is | Paul's _     | <u>wife</u> .  |            |
| 3. Carol is Max's grandmother.      |          |              |                |            |
| 4.                                  | Scott is | Zoe's        | husband        | <u>-</u> · |
| 5. Scott is Dan's <u>father</u> .   |          |              |                |            |
| 6. Scott is Max's <u>uncle</u> .    |          |              |                |            |
| 7.                                  | Dan is   | <u>Kim's</u> | brother.       |            |
| 8.                                  | Dan is   | Max's        | cousin.        |            |
| 9.                                  | Dan is   | Zoe an       | d Scott's      | son.       |
| 10.Kim is Paul and Carol's          |          |              | granddaughter. |            |
| 11.Paul is Carol's <u>husband</u> . |          |              |                | <u></u> .  |
| 12.Jamie is Kim's <u>sister</u> .   |          |              |                | <u>_</u> . |
| 13.Max is Carol's grandson          |          |              |                |            |
| 14.Eric is Jane's <u>brother</u> .  |          |              |                |            |
| 15.Jamie is Max's <u>cousin</u> .   |          |              |                |            |