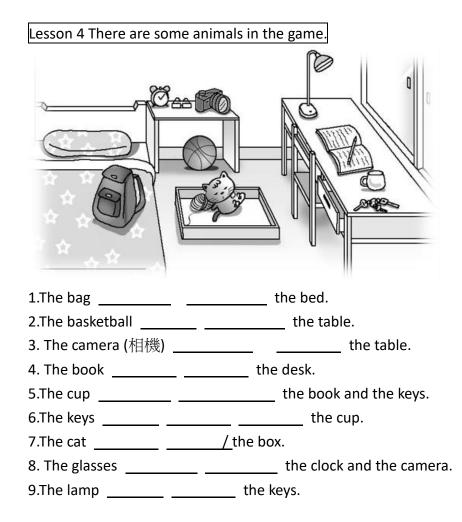

## 11/14 Homework

- 1. Where are my students? (在教室前面)
- 2. Where is the dog? (在花園裡面)
- 3. Where is the bike? (在房子後面)
- 4. Where is the box? (在書桌底下)
- 5. The animals are in the zoo.(依劃線處造原問句)
- 6. Peter is in the living room. (依劃線處造原問句)
- 7. The park is <u>near the school.</u> (依劃線處造原問句)

## 11/14 Homework

1.Where are my students? (在教室前面)

2.Where is the dog? (在花園裡面)

3.Where is the bike? (在房子後面)

4.Where is the box? (在書桌底下)

5.The animals are in the zoo.(依劃線處造原問句)

6. Peter is in the living room. (依劃線處造原問句)

7.The park is near the school. (依劃線處造原問句)

## 介(系)詞介紹

| in          | 在裡面   |
|-------------|-------|
| on          | 在上面   |
| under       | 在下面   |
| in front of | 在前面   |
| behind      | 在後面   |
| near        | 附近/靠近 |
| next to     | 在旁邊   |

| Between A and B | 在A和B之間 <mark