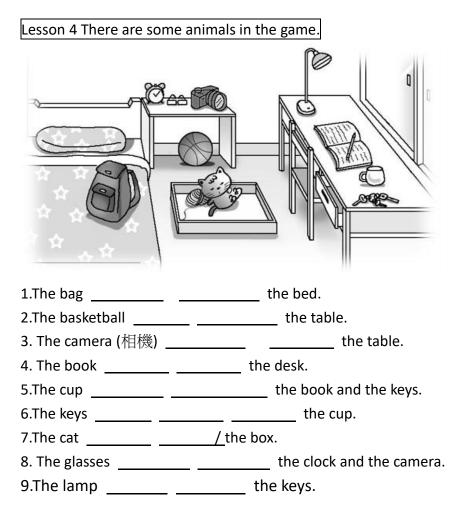

## 11/14 Homework

- 1. Where are my students? (在教室前面)
- 2. Where is the dog? (在花園裡面)
- 3. Where is the bike? (在房子後面)
- 4. Where is the box? (在書桌底下)
- 5. The animals are in the zoo.(依劃線處造原問句)
- 6. Peter is in the living room. (依劃線處造原問句)
- 7. The park is <u>near the school.</u> (依劃線處造原問句)

## 11/14 Homework

1.Where are my students? (在教室前面)

2.Where is the dog? (在花園裡面)

3.Where is the bike? (在房子後面)

4.Where is the box? (在書桌底下)

5.The animals are in the zoo.(依劃線處造原問句)

6. Peter is in the living room. (依劃線處造原問句)

7.The park is near the school. (依劃線處造原問句)

## 介(系)詞介紹

| in          | 在裡面   |
|-------------|-------|
| on          | 在上面   |
| under       | 在下面   |
| in front of | 在前面   |
| behind      | 在後面   |
| near        | 附近/靠近 |
| next to     | 在旁邊   |

| Between A and B | 在A和B之間 <mark>(