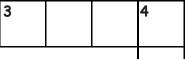

## Christmas Crossword Puzzle

Fill in the blanks with the words from this list. Use the hints below!

| Stocking |
|----------|
| Tree     |
| Santa    |
| Present  |
| Wreath   |

December Star Sled Snowman

|   | 1 |  |
|---|---|--|
| 2 |   |  |
|   |   |  |

## **ACROSS**

- 2. Something green that you decorate
- 3. Santa rides in this on Christmas Eve.
- A light shining in the night sky
- A sock filled with goodies
- 7. He has a big tummy and a red outfit
- 8. A circle of branches on your front door

| 6 |  |  |  |   |
|---|--|--|--|---|
|   |  |  |  |   |
|   |  |  |  | • |

| 8 |  |  |  |
|---|--|--|--|
|   |  |  |  |
|   |  |  |  |
|   |  |  |  |

## DOWN

- 1. Another name for gift
- 4. Christmas is in this month
- 6. A guy made of snow

**ANSWERS:** Across: 2. Tree 3. Sled 5. Star 6. Stocking 7. Santa 8. Wreath Down: 1. Present 4. December 6. Snowman